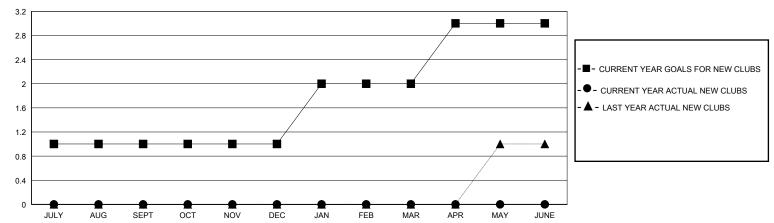

## GOALS AND ACTUAL NEW CLUBS CUMULATIVE

| DROPPED CLUBS: 1          |    | 15 CLUBS OF 47 ADDED 1 OR MORE<br>NEW MEMBERS | GENDER DISTRIBUTION  MALE 540 (51.48%) |              |   |
|---------------------------|----|-----------------------------------------------|----------------------------------------|--------------|---|
| DROPPED MEMBERS           |    |                                               | FEMALE                                 | 509 (48.52%) |   |
| DECEASED                  | 2  | CLICK HERE FOR CUMULATIVE                     | TOTAL FAMILY UNIT MEMBERS              |              | 0 |
| CLUB CANCELLED 1 OTHER 24 |    | MEMBERSHIP DATA                               | FAMILY MEMBERS PAYING HALF DUES        |              | 0 |
| TOTAL                     | 27 |                                               | 5525                                   |              |   |