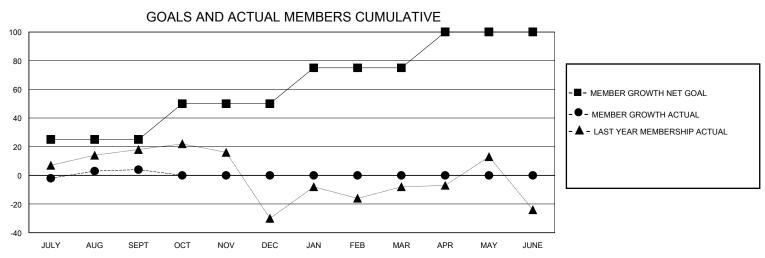

## District 21 S

Results as of: 9/30/2024

| GMT:                  |               | GMT CA    |               |                       |                        |                         |                                                    |  |
|-----------------------|---------------|-----------|---------------|-----------------------|------------------------|-------------------------|----------------------------------------------------|--|
|                       | Club          | s         |               | Members               |                        |                         |                                                    |  |
| RESULTS FOR 2024-2025 |               |           |               | RESULTS FOR 2024-2025 |                        |                         |                                                    |  |
| QUARTER               | NEW CLUB GOAL | NEW CLUBS | DROPPED CLUBS | QUARTER MEME          | BER GROWTH NET<br>GOAL | MEMBER GROWTH<br>ACTUAL | DROPPED<br>MEMBERS ACTUAL<br>(including transfers) |  |
| JULY/AUG/SEPT         | 1             | 0         | 1             | JULY/AUG/SEPT         | 25                     | 42                      | 28                                                 |  |
| OCT/NOV/DEC           | 0             | 0         | 0             | OCT/NOV/DEC           | 25                     | 0                       | 0                                                  |  |
| JAN/FEB/MAR           | 1             | 0         | 0             | JAN/FEB/MAR           | 25                     | 0                       | 0                                                  |  |
| APR/MAY/JUNE          | 1             | 0         | 0             | APR/MAY/JUNE          | 25                     | 0                       | 0                                                  |  |

## GOALS AND ACTUAL NEW CLUBS CUMULATIVE

| DROPPED CLUBS: 1          |    | 15 CLUBS OF 47 ADDED 1 OR MORE<br>NEW MEMBERS | GENDER DISTRIBUTION  MALE 540 (51.48%) |              |   |
|---------------------------|----|-----------------------------------------------|----------------------------------------|--------------|---|
| DROPPED MEMBERS           |    |                                               | FEMALE                                 | 509 (48.52%) |   |
| DECEASED                  | 2  | CLICK HERE FOR CUMULATIVE                     | TOTAL FAMILY UNIT MEMBERS              |              | 0 |
| CLUB CANCELLED 1 OTHER 24 |    | MEMBERSHIP DATA                               | FAMILY MEMBERS PAYING HALF DUES        |              | 0 |
| TOTAL                     | 27 |                                               | 5525                                   |              |   |